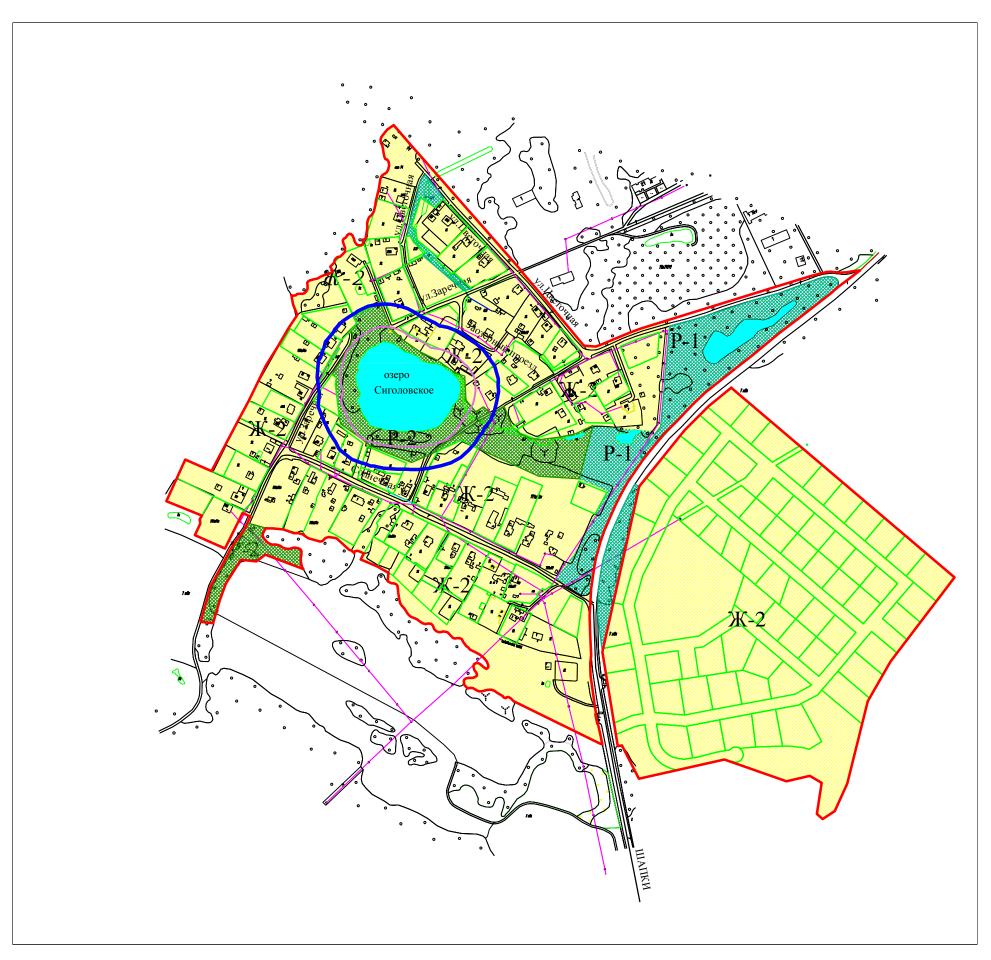

## ТОСНЕНСКОГО МУНИЦИПАЛЬНОГО РАЙОНА ЛЕНИНГРАДСКОЙ ОБЛАСТИ

КАРТА ГРАДОСТРОИТЕЛЬНОГО ЗОНИРОВАНИЯ границ зон с особыми условиями использования территории масштаб 1:5000

Условные обозначения:

водоохранная зона и прибрежно-защитная полоса озера Сиголовское (50 м.) береговая линия озера Сиголовское (20 м.)

Исполнитель

Малинина Ю.П.

|        |     |        |         |       |      | Правила землепользования и застройки дер.Сиголово Шапкинского сельского поселения<br>Тосненского муниципального района Ленинградской области |        |      |        |  |
|--------|-----|--------|---------|-------|------|----------------------------------------------------------------------------------------------------------------------------------------------|--------|------|--------|--|
|        |     |        |         |       |      |                                                                                                                                              |        |      |        |  |
| Должно | СТЬ | Фамили | ия И.О. | Подп. | Дата | Пошиштоличая область. Тосновский пайон                                                                                                       | Стадия | Лист | Листов |  |

Ленинградская область, Тосненский район,

Масштаб 1:5000

Ген.директор Васильева Л.П.

КАРТА ГРАДОСТРОИТЕЛЬНОГО ЗОНИРОВАНИЯ границ зон с особыми условиями использования территории

| П33 | 1 | • | 2 |
|-----|---|---|---|
|     |   | _ |   |