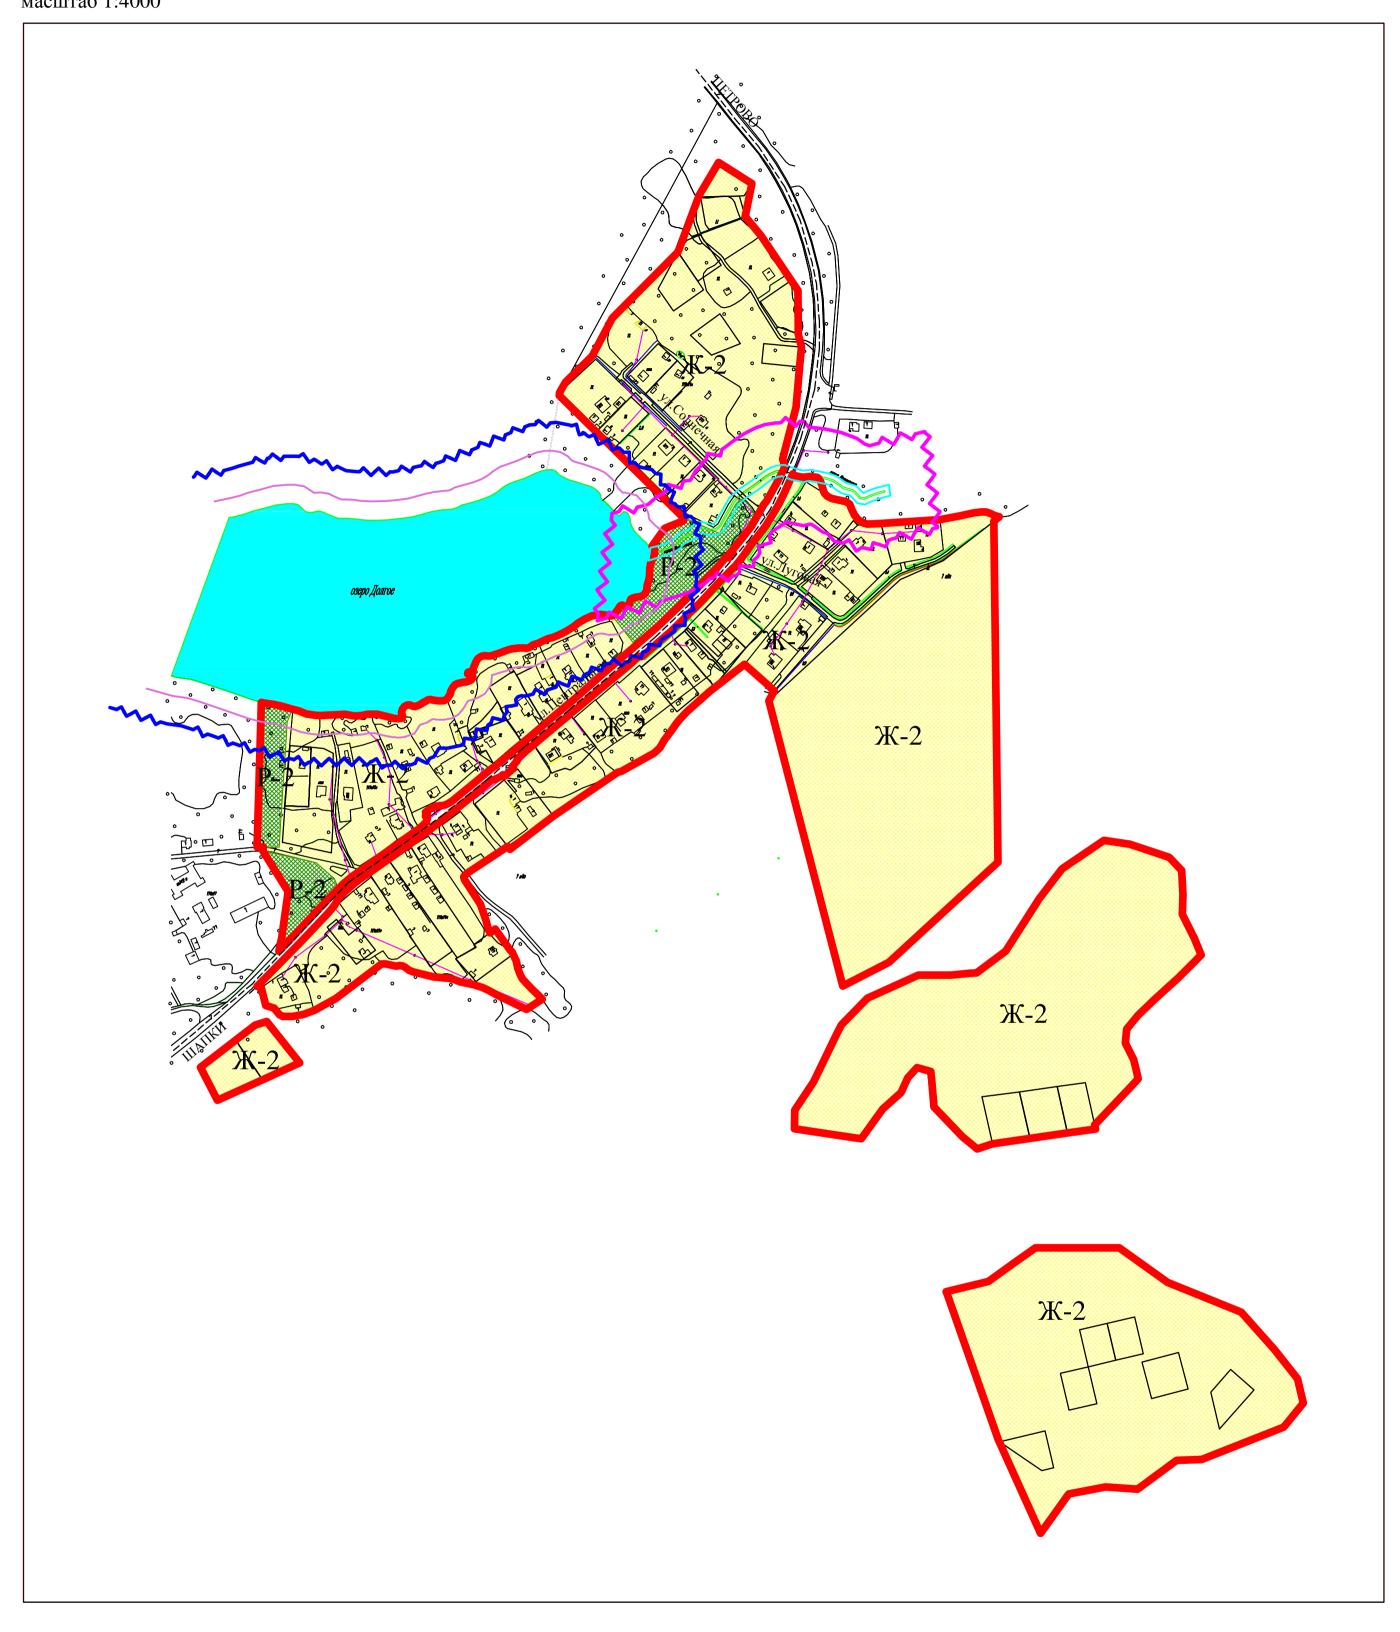

## ТОСНЕНСКОГО МУНИЦИПАЛЬНОГО РАЙОНА ЛЕНИНГРАДСКОЙ ОБЛАСТИ

КАРТА ГРАДОСТРОИТЕЛЬНОГО ЗОНИРОВАНИЯ границ зон с особыми условиями использования территории масштаб 1:4000

## водоохранная зона ручья Мельничный (50 м.) и прибрежно-защитная полоса ручья Мельничный (50 м.) береговая линия ручья Мельничный (5 м.) прибрежно-защитная полоса озеро Долгое (50 м.)

| <br>береговая линия озера Долгое (20 м.)     |
|----------------------------------------------|
|                                              |
| п и пс                                       |
| региональная автолорога Павлово-Мга-Любань-О |

Условные обозначения:

| <br>региональная автодорога Павлово-Мга-Любань-Оредеж-Луга |
|------------------------------------------------------------|
|                                                            |

|              |                |                               |                    |                          | Правила землепользования и застройки дер.Надино Шапкинского сельского поселения<br>Тосненского муниципального района Ленинградской области |                                                                                                                                                                         |                                                                                                                                                                                                                |                                                                                                                                                                                                    |  |  |
|--------------|----------------|-------------------------------|--------------------|--------------------------|--------------------------------------------------------------------------------------------------------------------------------------------|-------------------------------------------------------------------------------------------------------------------------------------------------------------------------|----------------------------------------------------------------------------------------------------------------------------------------------------------------------------------------------------------------|----------------------------------------------------------------------------------------------------------------------------------------------------------------------------------------------------|--|--|
| • •          |                | Фамилия И.О.<br>Малинина Ю.П. |                    | Дата                     | Ленинградская область, Тосненский район,                                                                                                   | Стадия                                                                                                                                                                  | Лист                                                                                                                                                                                                           | Листов                                                                                                                                                                                             |  |  |
|              |                |                               |                    |                          |                                                                                                                                            | Поо                                                                                                                                                                     | 2                                                                                                                                                                                                              | 2                                                                                                                                                                                                  |  |  |
| Ген.директор | Васильева Л.П. |                               |                    | <del>до</del> р.: тадино | 1100                                                                                                                                       | 2                                                                                                                                                                       |                                                                                                                                                                                                                |                                                                                                                                                                                                    |  |  |
|              |                |                               |                    |                          | КАРТА ГРАДОСТРОИТЕЛЬНОГО ЗОНИРОВАНИЯ<br>границ зон с особыми условиями<br>использования территории                                         | 00                                                                                                                                                                      | ООО "ГеоПроект"                                                                                                                                                                                                |                                                                                                                                                                                                    |  |  |
| ,            | тель           | тель Малини                   | тель Малинина Ю.П. | тель Малинина Ю.П.       | тель Малинина Ю.П.                                                                                                                         | Тосненского муниципального района Ленинградской област.  ттель Малинина Ю.П.  ектор Васильева Л.П.  КАРТА ГРАДОСТРОИТЕЛЬНОГО ЗОНИРОВАНИЯ границ зон с особыми условиями | Тосненского муниципального района Ленинградской области  тть Фамилия И.О. Подп. Дата  ленинградская область, Тосненский район, дер.Надино  КАРТА ГРАДОСТРОИТЕЛЬНОГО ЗОНИРОВАНИЯ границ зон с особыми условиями | Тосненского муниципального района Ленинградской области  тть Фамилия И.О. Подл. Дата пенль Малинина Ю.П. ектор Васильева Л.П.  КАРТА ГРАДОСТРОИТЕЛЬНОГО ЗОНИРОВАНИЯ границ зон с сообыми условиями |  |  |