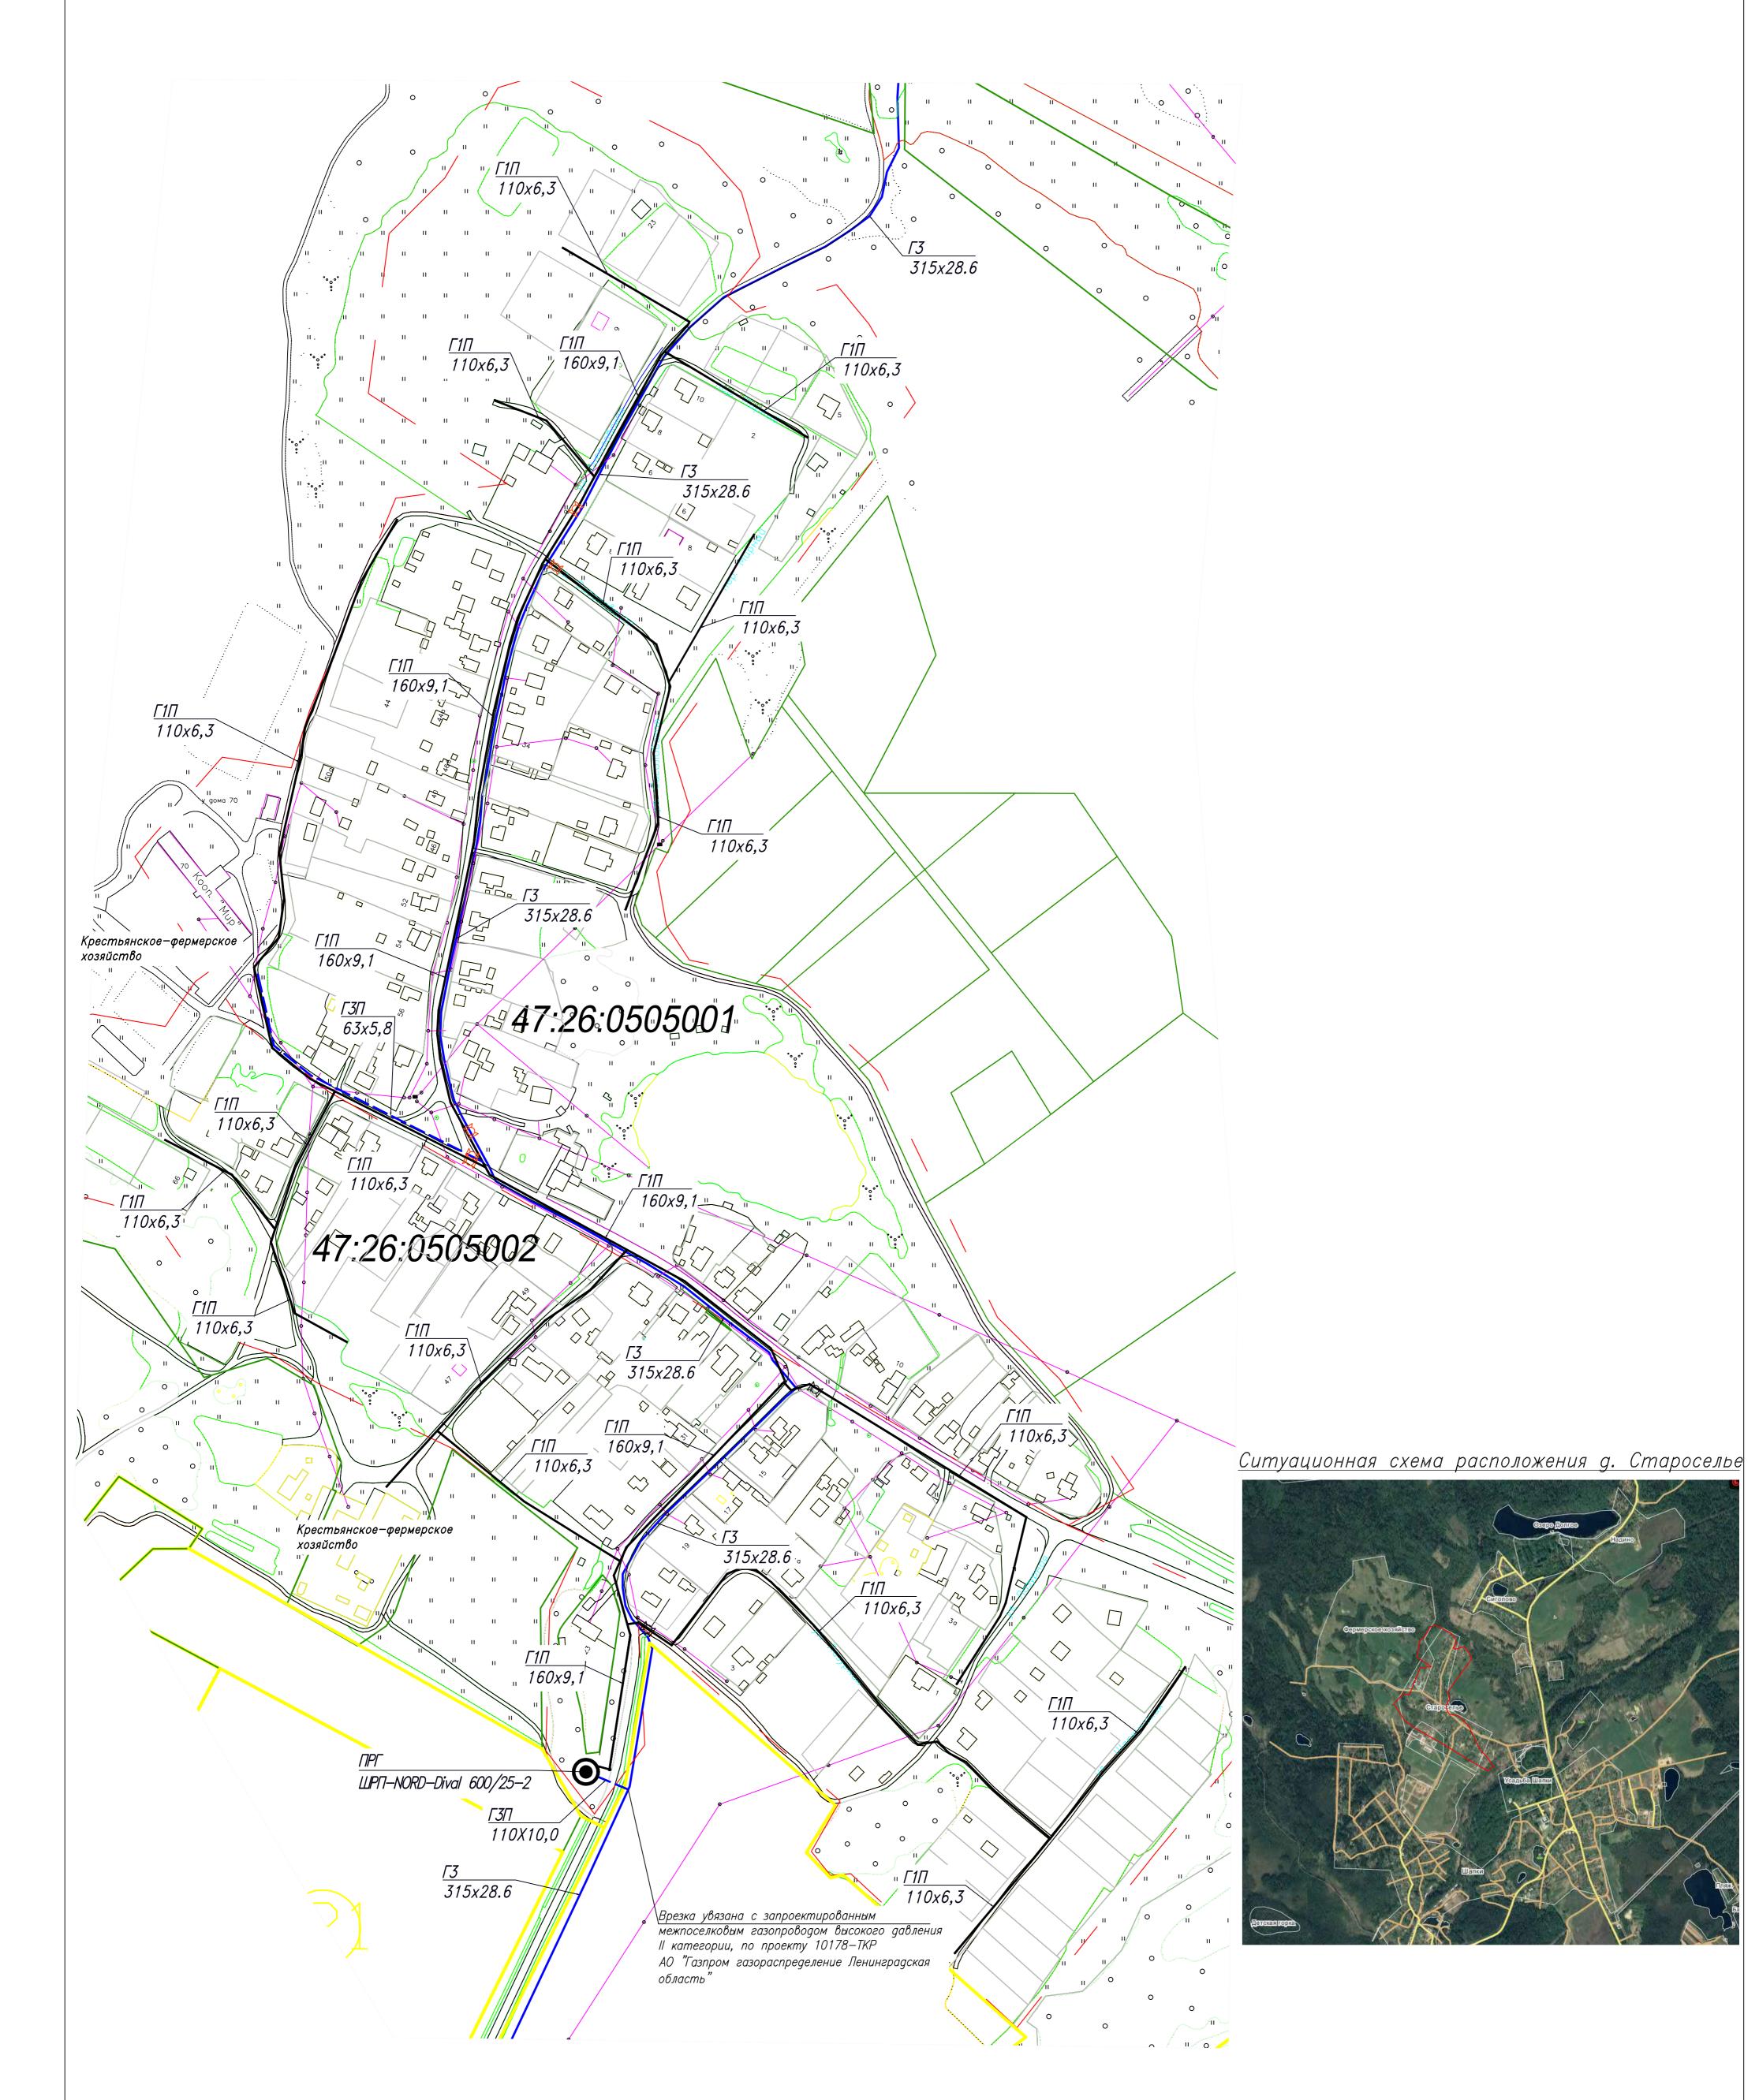

## Условные обозначения:

- ПРГ проектируемый
- <u>Г3</u> газопровод высокого давления II кат.— существующий
- <u>[3</u>П газопровод высокого давления I кат.— проектируемый
- <u>Г1П</u> газопровод низкого давления проектируемый

|          |        |             |     |                                                                                            |  | 17140-CX             |                        |      |        |  |
|----------|--------|-------------|-----|--------------------------------------------------------------------------------------------|--|----------------------|------------------------|------|--------|--|
| Изм      | Кол.уч | Лист        | док | Схема газоснабжения д. Староселье Тосненского района<br>Подпись Дата Ленинградской области |  |                      |                        |      |        |  |
| Разраб.  |        | Гордеева    |     |                                                                                            |  |                      | Стадия                 | Лист | Листов |  |
| Провер.  |        | Васильченко |     | Bart                                                                                       |  | Наружный газопровод  | п                      | Z    |        |  |
| Н.контр. |        | Нефедова    |     | /                                                                                          |  |                      | //                     | 5    |        |  |
| Утвердил |        | Нефедова    |     |                                                                                            |  |                      | ПКЦ АО "Газпром        |      |        |  |
|          |        |             |     |                                                                                            |  | Принципиальная схема | газораспределение      |      |        |  |
|          |        |             |     |                                                                                            |  |                      | Ленинградская область" |      |        |  |