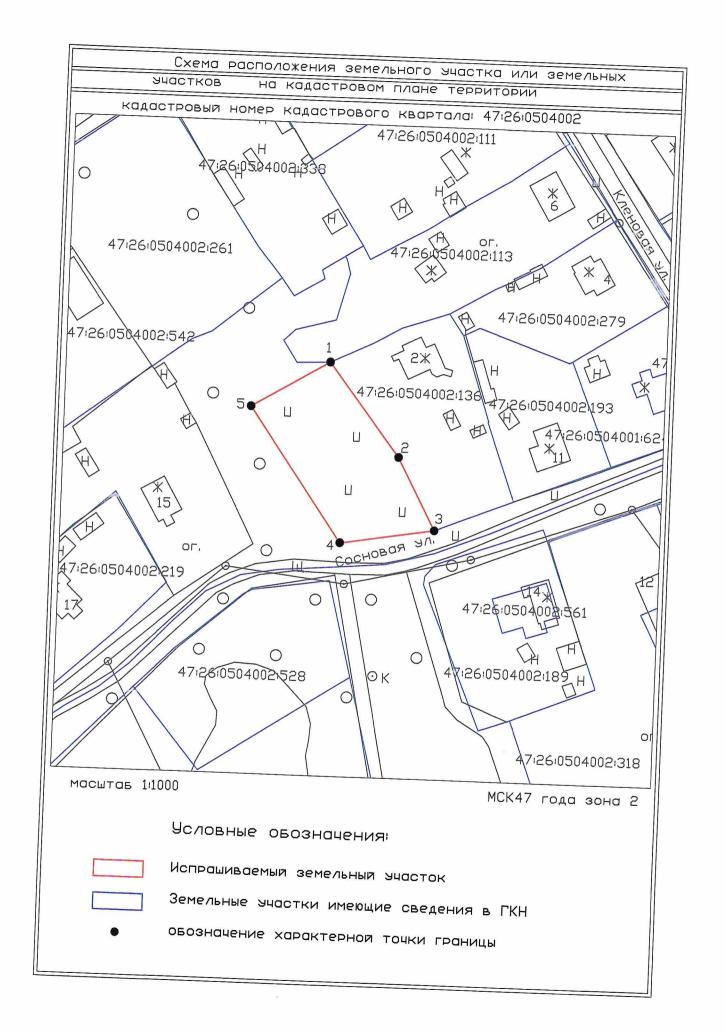

|                                                | $\mathbf{y}_{7}$                                             | гверждена                             |
|------------------------------------------------|--------------------------------------------------------------|---------------------------------------|
|                                                | (наименование документа об утверждении, включая наименования |                                       |
|                                                | органов государств                                           | енной власти или органов местного     |
|                                                | самоуправления, приняв                                       | ших решение об утверждении схемы      |
|                                                | или подписавших соглашение (                                 | перераспределении земельных участков) |
|                                                | я земельного участка или зе<br>садастровом плане территор    | мельных участков<br>ии                |
| словный номер земельного участка               | a                                                            |                                       |
| Ілощадь земельного участка 1300 м <sup>.</sup> | 2                                                            |                                       |
| Обозначение характерных точек<br>границ        | Координаты, м                                                |                                       |
|                                                | X                                                            | Y                                     |
| 1                                              | 2                                                            | 3                                     |
| 1                                              | 398838.64                                                    |                                       |
| 2                                              | 398812.79                                                    | 2262260.78                            |
| 3                                              | 398792.65                                                    | 2262280.66                            |
| 4                                              | 398788.39                                                    | 2262291.29                            |
| 5                                              | 398825.69                                                    | 2262265.17                            |
| 1                                              |                                                              | 2262239.14                            |

398838.64

2262260.78